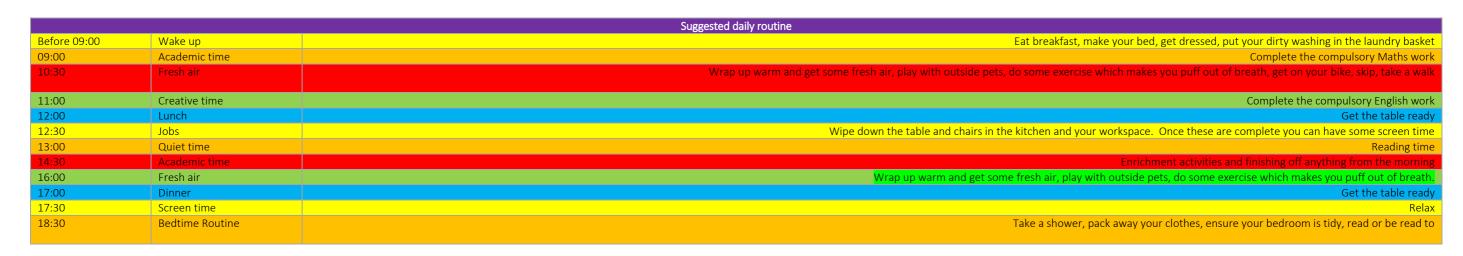

ing what you find out! | We will all be celebrating World Book Day in costume so join us by dressing up as your favourite book character.  Our competition this year is to decorate an egg as a character of a well-known story. You can set the egg in a scene if you wish! Tweet your competition entries by 9am tomorrow morning and we'll let you know the winner.                        | Cook a dish or a meal.  Please share your dishes on Twitter.                                                                                                                         |

If you would like to take a quiz on an **AR book** that you have read, please follow this special lockdown link:

https://ukhosted22.renlearn.co.uk/2231930



## Name:

## Northmoor Pack 8

## From Monday 1<sup>st</sup> March 2021



Email any questions to <a href="mailto:HEPSathome@gmail.com">HEPSathome@gmail.com</a>

Next pack drop-off and collect: Friday 5<sup>th</sup> March. Keep Target Your Maths book at home.

Check Twitter each morning to see me with any extra instructions